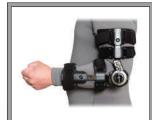

#### **MAXIMUM STABILITY & SUPPORT**

One push button enables easy length adjustments

Soft removable pads are added for maximum comfort

Flexible aluminum cuffs allow customization for increased fit and support