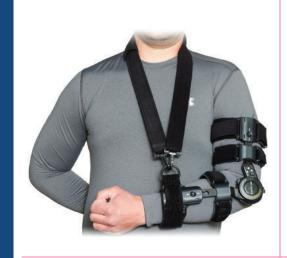

### VERTALOC® ELBOW BRACE

# EXPERIENCE THE DIFFERENCE WITH THE HIGH QUALITY DURABLE DESIGN OF **VERTALOC®**

The VertaLoc® Elbow Brace was designed to assist in protecting and supporting sore, weak or injured elbows and arms. This easy -to -use orthosis holds the elbow in an optimal position to encourage healing and alleviate pain.

- ✓ Adjustable Range of Motion features
- √ Easy-to-use adjustable straps
- √ Made of latex-free materials
- ✓ Provides maximum comfort & stability

#### **MAXIMUM STABILITY & SUPPORT**

One push button enables easy length adjustments

Soft removable pads are added for maximum comfort

Flexible aluminum cuffs allow customization for increased fit and support