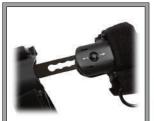

#### **MAXIMUM STABILITY & SUPPORT**

One push button enables easy length adjustments

Soft removable pads are added for maximum comfort

Flexible aluminum cuffs allow customization for increased fit and support