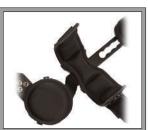

#### **MAXIMUM STABILITY & SUPPORT**

One push button enables easy length adjustments

Soft removable pads are added for maximum comfort

Flexible aluminum cuffs allow customization for increased fit and support